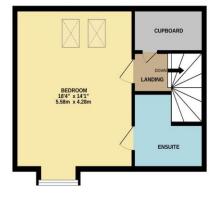

Briefly, the accommodation comprises an entrance hall, cloakroom/WC, spacious lounge, sitting room/study, and open-plan kitchen/diner with utility off to the ground floor. The first floor brings four good bedrooms, 'Master' with ensuite and separate, impressive refitted family shower room. A further large double bedroom is delivered to the second floor, with a second ensuite, a space that could easily be occupied as the 'Master' to suit a new owner.

Ingleby Homes recommended.

1ST FLOOR 552 sq.ft. (51.3 sq.m.) approx.

GROUND FLOOR 601 sq.ft. (55.8 sq.m.) approx.

2ND FLOOR 386 sq.ft. (35.8 sq.m.) approx.

TOTAL FLOOR AREA : 1539 sq.ft. (142.9 sq.m.) approx.