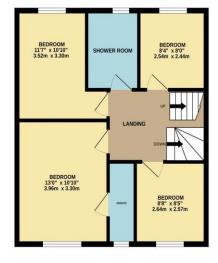

Briefly, the accommodation comprises an entrance hall, cloakroom/WC, spacious lounge, sitting room/study, and open-plan kitchen/diner with utility off to the ground floor. The first floor brings four good bedrooms, 'Master' with ensuite and separate, impressive refitted family shower room. A further large double bedroom is delivered to the second floor, with a second ensuite, a space that could easily be occupied as the 'Master' to suit a new owner.

Ingleby Homes recommended.

1ST FLOOR 552 sq.ft. (51.3 sq.m.) approx.

GROUND FLOOR 601 sq.ft. (55.8 sq.m.) approx.

2ND FLOOR 386 sq.ft. (35.8 sq.m.) approx.

TOTAL FLOOR AREA : 1539 sq.ft. (142.9 sq.m.) approx.