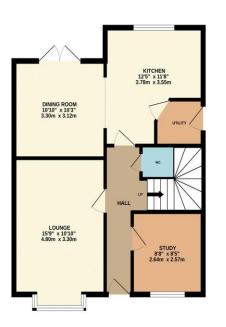

Ingleby Homes recommended.

1ST FLOOR 552 sq.ft. (51.3 sq.m.) approx.

GROUND FLOOR 601 sq.ft. (55.8 sq.m.) approx.

2ND FLOOR 386 sq.ft. (35.8 sq.m.) approx.

TOTAL FLOOR AREA : 1539 sq.ft. (142.9 sq.m.) approx.

Whilst every attempt has been made to ensure the accuracy of the floorplan contained here, measurements of doors, windows, rooms and any other items are approximate and no responsibility is taken for any error, omission or mis-statement. This plan is for illustrative purposes only and should be used as such by any prospective purchaser. The services, systems and appliances shown have not been tested and no guarantee as to their operability or efficiency can be given. Made with Metropix ©2024